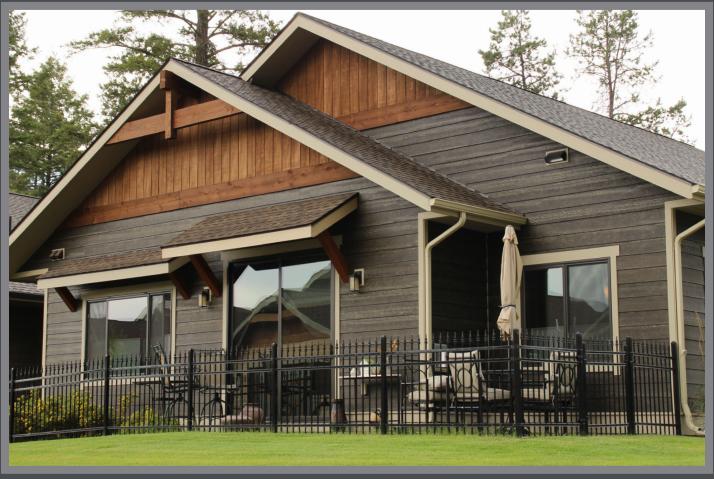

### SINGLE FAMILY

Rosewood | Fiber Cement Shake Panels

Aspen Ridge | Engineered Wood Lap Siding

Warm Espresso Fiber Cement Lap Siding | Old Cherry Fiber Cement Shake Panels

Summer Wheat | Fiber Cement Lap Siding