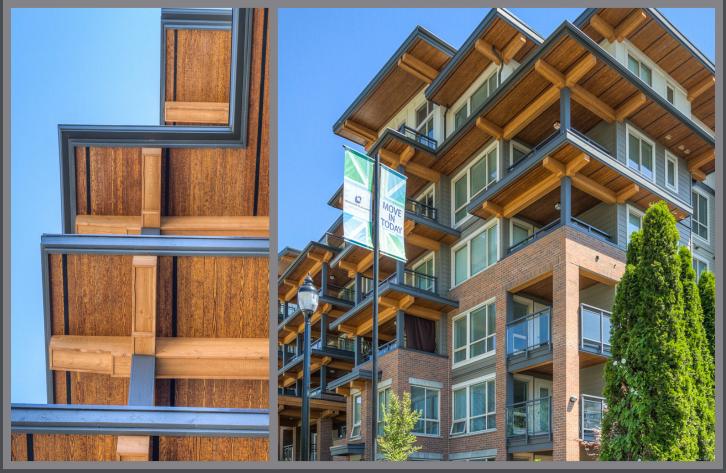

### **MULTI-FAMILY**

Old Cherry | Fiber Cement Lap Siding as Soffit-Paneling

Aspen Ridge | Fiber Cement Lap Siding

Coastal Gray | Engineered Wood Lap Siding

Old Cherry | 4x8 Engineered Wood Panels in Board & Batten