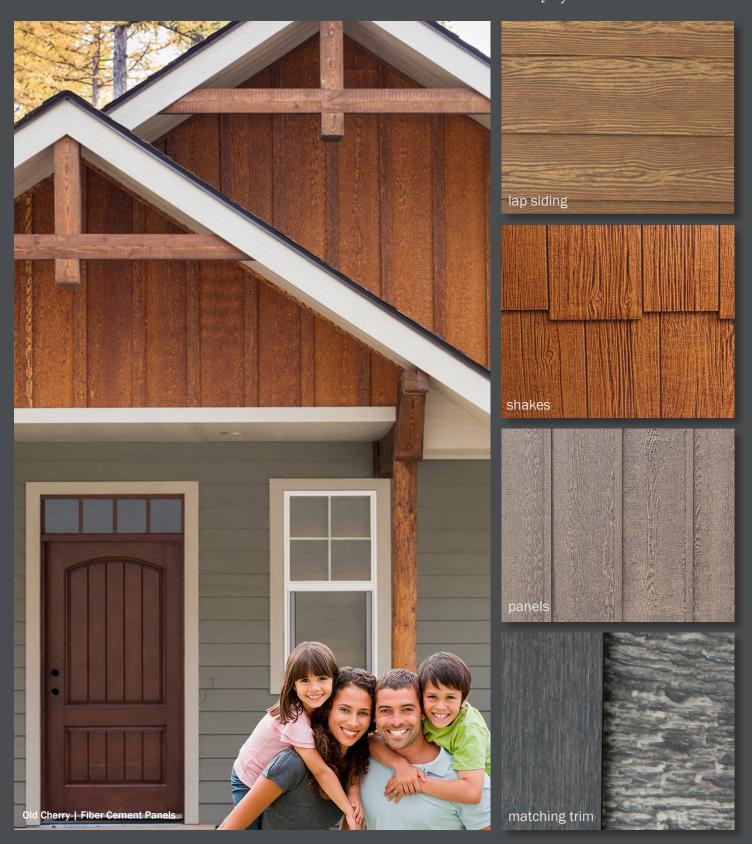

RusticSeries<sup>™</sup> provides a full spectrum of 18 designer colors and the option of lap siding, shakes, panels and trim; the possible uses of this product are endless.

We use a variety of **fiber cement** and **engineered wood** profiles to create your *perfect solution*.

#### Finish your look with trim.

Outline your new siding with your choice of our complimentary trim products in RealTrim Plus<sup>™</sup>, fiber cement or engineered wood. We offer solid body trim (left), as well as matching two tone trim (right).