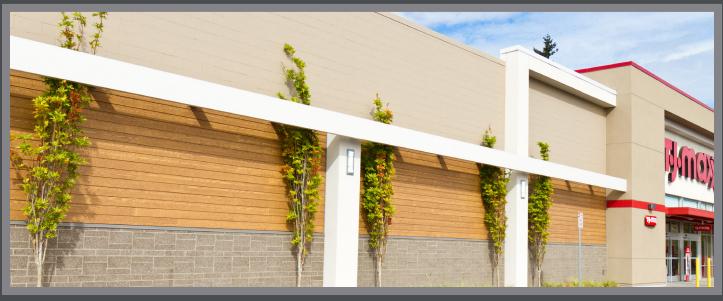

### **MULTI-FAMILY**

Old Cherry | Fiber Cement Lap Siding as Soffit-Paneling

Aspen Ridge | Fiber Cement Lap Siding

Coastal Gray | Engineered Wood Lap Siding

Old Cherry | 4x8 Engineered Wood Panels in Board & Batten