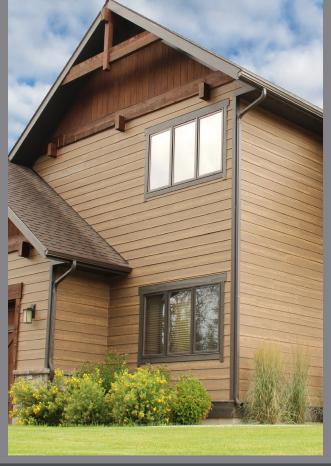

### **MULTI-FAMILY**

Old Cherry | Fiber Cement Lap Siding as Soffit-Paneling

Aspen Ridge | Fiber Cement Lap Siding

Coastal Gray | Engineered Wood Lap Siding

Old Cherry | 4x8 Engineered Wood Panels in Board & Batten