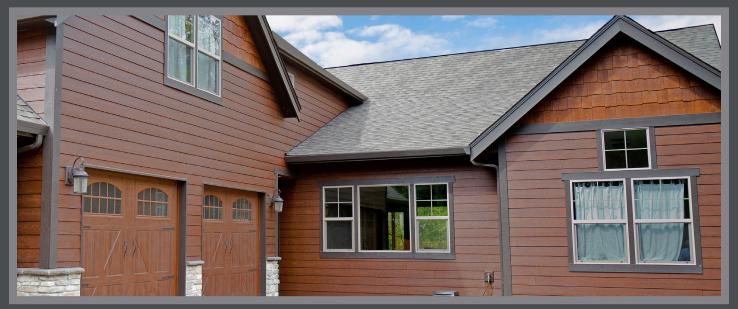

### SINGLE FAMILY

Rosewood | Fiber Cement Shake Panels

Aspen Ridge | Engineered Wood Lap Siding

Warm Espresso Fiber Cement Lap Siding | Old Cherry Fiber Cement Shake Panels

Summer Wheat | Fiber Cement Lap Siding