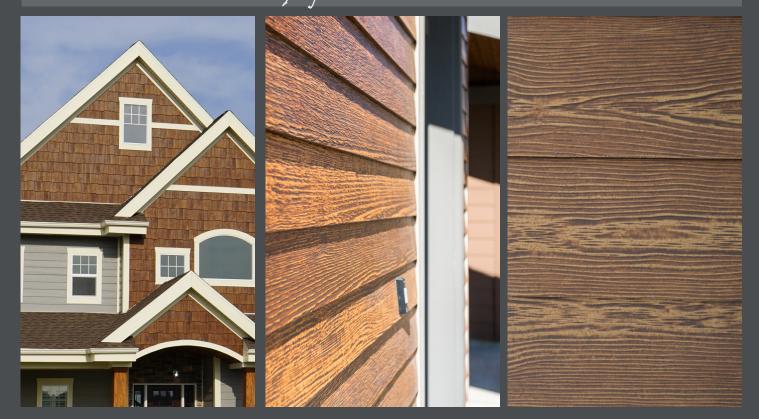

#### Design your home to a higher standard.

RusticSeries<sup>™</sup> brings you the best of both worlds; the sought after beauty and warmth of real wood on durable fiber cement or composite. This two tone factory applied coating system not only improves the curb appeal of your home, but is warranted to protect it for 15 years. RusticSeries<sup>™</sup> will shield you from the elements and provide you with a lasting, beautiful siding product for years to come.

RusticSeries<sup>™</sup> provides a full spectrum of 18 designer colors and the option of lap siding, shakes, panels and trim; the possible uses of this product are endless.

We use a variety of **fiber cement** and **engineered wood** profiles to create your *perfect solution*.