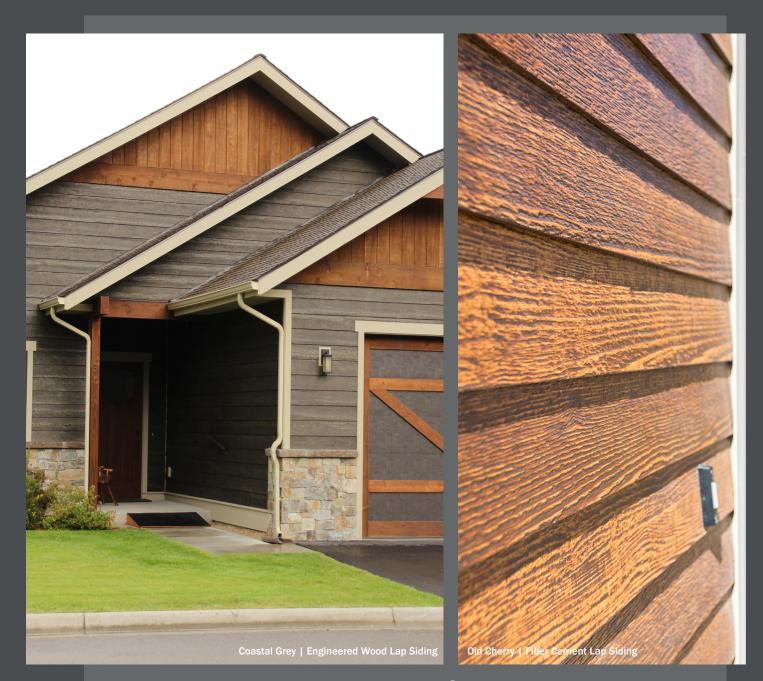

### **MULTI-FAMILY**

Old Cherry | Fiber Cement Lap Siding as Soffit-Paneling

Aspen Ridge | Fiber Cement Lap Siding

Coastal Gray | Engineered Wood Lap Siding

Old Cherry | 4x8 Engineered Wood Panels in Board & Batten

### SINGLE FAMILY

Rosewood | Fiber Cement Shake Panels

Aspen Ridge | Engineered Wood Lap Siding

Warm Espresso Fiber Cement Lap Siding | Old Cherry Fiber Cement Shake Panels

Summer Wheat | Fiber Cement Lap Siding