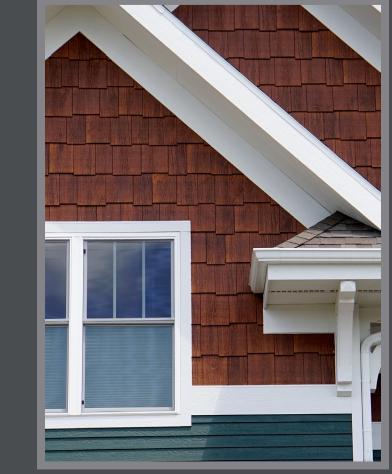

#### Finish your look with trim.

Outline your new siding with your choice of our complimentary trim products in RealTrim Plus<sup>™</sup>, fiber cement or engineered wood. We offer solid body trim (left), as well as matching two tone trim (right).