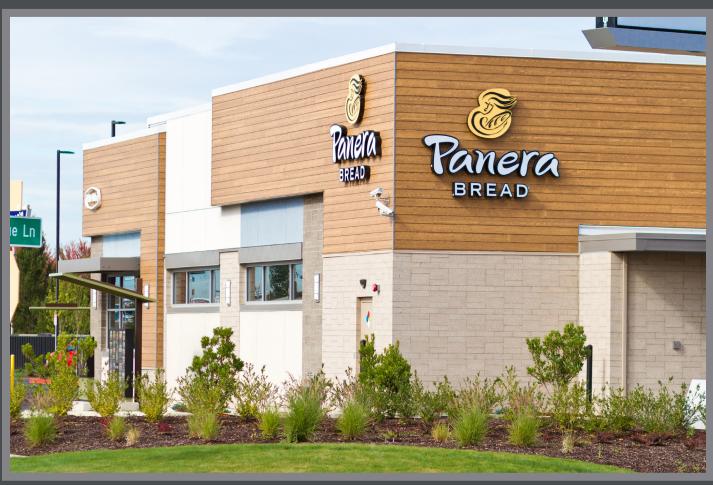

product for years to come.

RusticSeries<sup>™</sup> provides a full spectrum of 18 designer colors and the option of lap siding, shakes, panels and trim; the possible uses of this product are endless.

We use a variety of **fiber cement** and **engineered wood** profiles to create your *perfect solution*.





Rosewood | Fiber Cement Lap Siding



Old Cherry | Fiber Cement Lap Siding

### **MULTI-FAMILY**



Old Cherry | Fiber Cement Lap Siding as Soffit-Paneling



Aspen Ridge | Fiber Cement Lap Siding



Coastal Gray | Engineered Wood Lap Siding



Old Cherry | 4x8 Engineered Wood Panels in Board & Batten

### SINGLE FAMILY



Rosewood | Fiber Cement Shake Panels



Aspen Ridge | Engineered Wood Lap Siding



Warm Espresso Fiber Cement Lap Siding | Old Cherry Fiber Cement Shake Panels



Summer Wheat | Fiber Cement Lap Siding



Old Cherry | Fiber Cement Lap Siding using EZ-Trim Reveals

## **COMMERCIAL & INDUSTRIAL**



Summer Wheat | Fiber Cement Lap Siding



#### Finish your look with trim.

Outline your new siding with your choice of our complimentary trim products in RealTrim Plus<sup>™</sup>, fiber cement or engineered wood. We offer solid body trim (left), as well as matching two tone trim (right).

Your home. Your way.



#### Complete product offering.

We've teamed up with OSI sealants to provide RusticSeries<sup>™</sup> customers with a superior caulking solution. Each RusticSeries<sup>™</sup> color has a corresponding Quad Max color, and when used together, there is a 15 year warranty on both products.



RUSTIC

Proper Handling In

ure product is

#### Touc