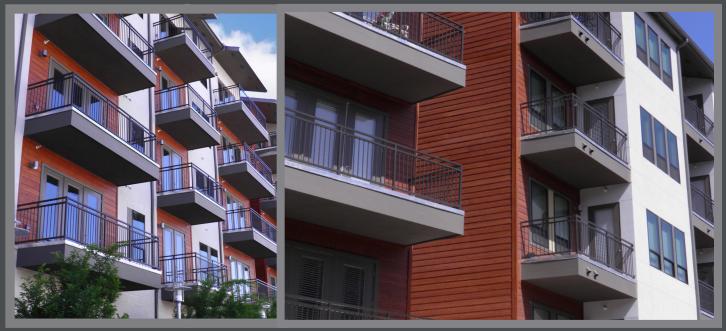

### **MULTI-FAMILY**

Old Cherry | Fiber Cement Lap Siding as Soffit-Paneling

Aspen Ridge | Fiber Cement Lap Siding

Coastal Gray | Engineered Wood Lap Siding

Old Cherry | 4x8 Engineered Wood Panels in Board & Batten